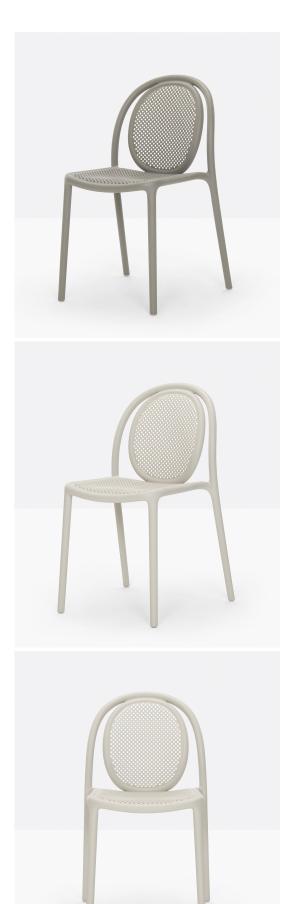

## Remind 3730 Chair

Pedrali

Remind chair evokes the soft, sinuous curves of the wooden chairs of the late 19th century, reinterpreted in an innovative key. This sensual and romantic design has a completely new feel about it. Made from a monoblock of injection-moulded polypropylene, the transpiring seat and backrest contribute to the chair's airy, lightweight appearance, as well as to its embracing comfort. The perforated backrest of Remind can be decorated with tiny colourful pixels made from polypropylene, so anyone can become an artist by creating infinite patterns. In line with Pedrali's quest for environmental sustainability, Remind also comes in a "recycled grey" version made entirely from recycled material: 50% from plastic material post-consumer waste and 50% from plastic material industrial waste.