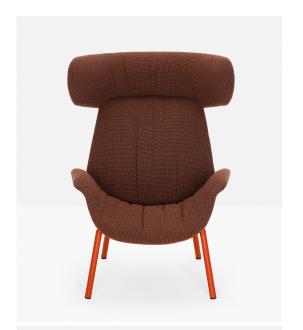

## Ila 2022 Lounge Armchair

Pedrali

The new, elegant and high-quality Ila is a refined piece of furniture with a strong personality, expressing utmost comfort, softness and sensuality. Its curved, flexible lines trace out a comfortable and enveloping silhouette. Armchair with outer shell in rigid polyurethane foam and flexible polyurethane foam for the inner shell. Four-legs Ø 30 mm steel tube frame. The large headrest adds character to the armchair.

## **Technical Specifications**

Designer: Patrick Jouin

Lead Time: Indent (12-14 Weeks)

Sectors: Accommodation, Hospitality

Suitability: INDOOR Warranty: 2 years

Dimensions: Width: 81cm Depth: 79cm Height:

110cm

Application: Accommodation, Hospitality