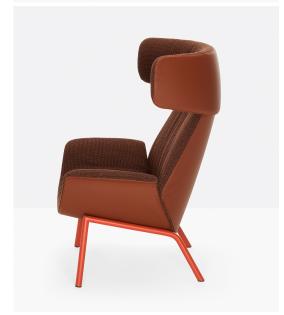

## Ila 2022 Lounge Armchair

Pedrali

The new, elegant and high-quality Ila is a refined piece of furniture with a strong personality, expressing utmost comfort, softness and sensuality. Its curved, flexible lines trace out a comfortable and enveloping silhouette. Armchair with outer shell in rigid polyurethane foam and flexible polyurethane foam for the inner shell. Four-legs Ø 30 mm steel tube frame. The large headrest adds character to the armchair.

## **Technical Specifications**

Designer: Patrick Jouin

Lead Time: Indent (12-14 Weeks)

Sectors: Accommodation, Hospitality

Suitability: INDOOR Warranty: 2 years

Dimensions: Width: 81cm Depth: 79cm Height:

110cm

Application: Accommodation, Hospitality