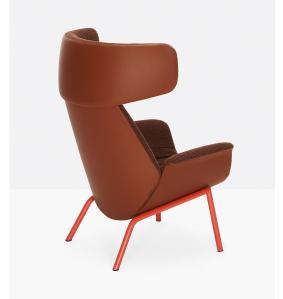

## Ila 2022 Lounge Armchair

Pedrali

The new, elegant and high-quality Ila is a refined piece of furniture with a strong personality, expressing utmost comfort, softness and sensuality. Its curved, flexible lines trace out a comfortable and enveloping silhouette. Armchair with outer shell in rigid polyurethane foam and flexible polyurethane foam for the inner shell. Four-legs Ø 30 mm steel tube frame. The large headrest adds character to the armchair.

## **Technical Specifications**

Designer: Patrick Jouin

Lead Time: Indent (12-14 Weeks)

Sectors: Accommodation, Hospitality

Suitability: INDOOR Warranty: 2 years

Dimensions: Width: 81cm Depth: 79cm Height:

110cm

Application: Accommodation, Hospitality