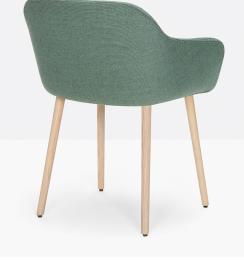

**Babila XL 2753R** Pedrali

Babila XL fits harmoniously within a collection poised between tradition and innovation. An armchair with a polypropylene shell stands out for the large dimension of its seat and armrests. The upholstered removable lining may be cleaned with ease. Ø 16 mm tubular steel legs. Babila XL also comes in a version made entirely from recycled material: 50% from plastic material post-consumer waste and 50% from plastic material industrial waste. Babila XL "recycled grey" is one of the first Pedrali products made from recycled polypropylene.

## **Technical Specifications**

| Designer:    | Odo Fioravanti                         |
|--------------|----------------------------------------|
| Lead Time:   | Indent (12-14 Weeks)                   |
| Sectors:     | Accommodation, Education, Hospitality  |
| Suitability: | Indoor                                 |
| Warranty:    | 2 years                                |
| Dimensions:  | Width: 64.5cm Depth: 58cm Height: 80cm |
| Application: | Accommodation, Education, Hospitality  |