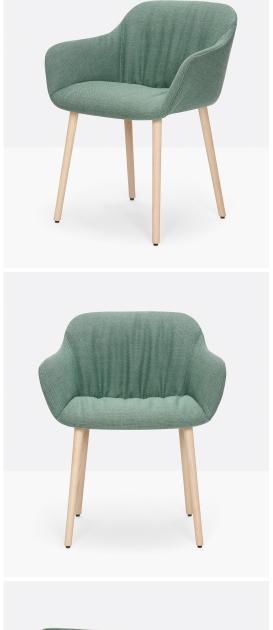

**Babila XL 2753R** Pedrali

Babila XL fits harmoniously within a collection poised between tradition and innovation. An armchair with a polypropylene shell stands out for the large dimension of its seat and armrests. The upholstered removable lining may be cleaned with ease. Ø 16 mm tubular steel legs. Babila XL also comes in a version made entirely from recycled material: 50% from plastic material post-consumer waste and 50% from plastic material industrial waste. Babila XL "recycled grey" is one of the first Pedrali products made from recycled polypropylene.

## **Technical Specifications**

| Designer:    | Odo Fioravanti                         |
|--------------|----------------------------------------|
| Lead Time:   | Indent (12-14 Weeks)                   |
| Sectors:     | Accommodation, Education, Hospitality  |
| Suitability: | Indoor                                 |
| Warranty:    | 2 years                                |
| Dimensions:  | Width: 64.5cm Depth: 58cm Height: 80cm |
| Application: | Accommodation, Education, Hospitality  |