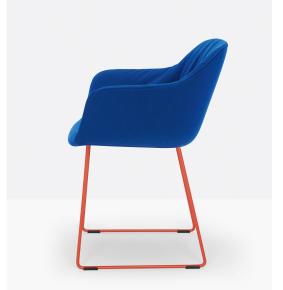

Babila XL 2743R

Pedrali

Babila XL fits harmoniously within a collection poised between tradition and innovation. An armchair with a polypropylene shell stands out for the large dimension of its seat and armrests. The upholstered removable lining may be cleaned with ease. Ø 11 mm steel rod sled frame. Babila XL also comes in a version made entirely from recycled material: 50% from plastic material post-consumer waste and 50% from plastic material industrial waste. Babila XL "recycled grey" is one of the first Pedrali products made from recycled polypropylene.

## Technical Specifications

Designer: Odo Fioravanti

Lead Time: Indent (12-14 Weeks)

Sectors: Accommodation, Education, Hospitality

Suitability: Indoor Warranty: 2 years

Dimensions: Width: 64.5cm Depth: 58cm Height:

80cm

Application: Accommodation, Education, Hospitality