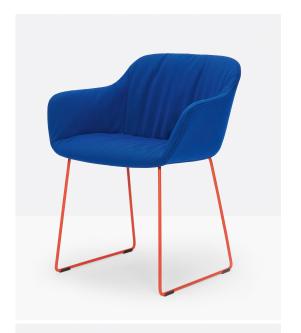

Babila XL 2743R

Pedrali

Babila XL fits harmoniously within a collection poised between tradition and innovation. An armchair with a polypropylene shell stands out for the large dimension of its seat and armrests. The upholstered removable lining may be cleaned with ease. Ø 11 mm steel rod sled frame. Babila XL also comes in a version made entirely from recycled material: 50% from plastic material post-consumer waste and 50% from plastic material industrial waste. Babila XL "recycled grey" is one of the first Pedrali products made from recycled polypropylene.

## Technical Specifications

Designer: Odo Fioravanti

Lead Time: Indent (12-14 Weeks)

Sectors: Accommodation, Education, Hospitality

Suitability: Indoor Warranty: 2 years

Dimensions: Width: 64.5cm Depth: 58cm Height:

80cm

Application: Accommodation, Education, Hospitality