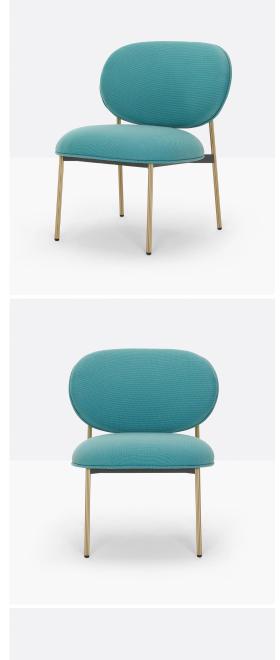

**Blume 2951 Lounge Chair** Pedrali

The Blume collection is characterized by a soft and rounded shape, owe their distinctive appearance to their sophisticated flower-shaped profile in extruded aluminium. An extremely comfortable lounge chair, in which the slender extruded aluminium frame and the soft, generous polyurethane foam are harmoniously combined. The different finishes available reflect the collection's versatility and ease of adaptation to any setting.

## **Technical Specifications**

| Designer:    | Sebastian Herkner                      |
|--------------|----------------------------------------|
| Lead Time:   | Indent (12-14 Weeks)                   |
| Sectors:     | Accommodation, Hospitality             |
| Suitability: | Indoor                                 |
| Warranty:    | 2 years                                |
| Dimensions:  | Width: 63cm Depth: 63cm Height: 76.5cm |
| Application: | Accommodation, Hospitality             |