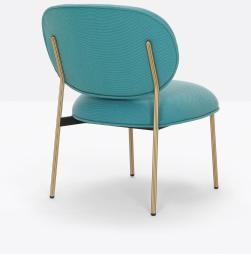

**Blume 2951 Lounge Chair** Pedrali

The Blume collection is characterized by a soft and rounded shape, owe their distinctive appearance to their sophisticated flower-shaped profile in extruded aluminium. An extremely comfortable lounge chair, in which the slender extruded aluminium frame and the soft, generous polyurethane foam are harmoniously combined. The different finishes available reflect the collection's versatility and ease of adaptation to any setting.

## **Technical Specifications**

| Designer:    | Sebastian Herkner                      |
|--------------|----------------------------------------|
| Lead Time:   | Indent (12-14 Weeks)                   |
| Sectors:     | Accommodation, Hospitality             |
| Suitability: | Indoor                                 |
| Warranty:    | 2 years                                |
| Dimensions:  | Width: 63cm Depth: 63cm Height: 76.5cm |
| Application: | Accommodation, Hospitality             |