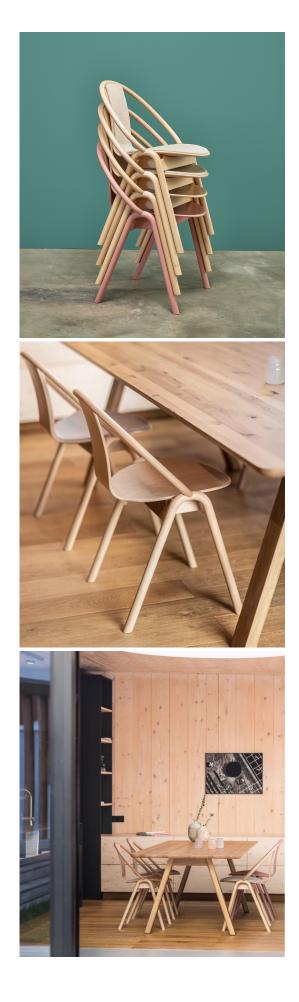

**Chair Again** TON

The generous bent form, normally seen in metal furniture, represents a technical challenge when made in wood. The chair can be finished in three playful variations: a smooth version with no upholstery, a version with an upholstered seat, and a version with an upholstered backrest and seat for hours of comfortable sitting. The chair can be stacked for easy storage and efficient use of space.