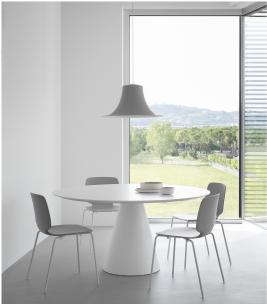

## Ikon 869 Base

Pedrali

Defined by simple shapes and clean lines, the versatile lkon collection is now enlarged with lkon Big, a collection of new table bases that can be equipped with tops in larger sizes. The collection comes from the research of synthesis, beauty and functionality.

## **Technical Specifications**

| Designer:    | Pio E Titto Tosso                                                                                   |
|--------------|-----------------------------------------------------------------------------------------------------|
| Lead Time:   | Indent (12-14 Weeks)                                                                                |
| Sectors:     | Accommodation, Education, Hospitality,<br>Workplace                                                 |
| Suitability: | Internal, External                                                                                  |
| Warranty:    | 2 years                                                                                             |
| Dimensions:  | Height: 71cm Top Max Dia.: 180cm Base Bottom: 55 Diacm                                              |
| Application: | Accommodation, Education, Hospitality,<br>Workplace                                                 |
| Notes:       | Ikon Big with polyethylene base, laminate<br>top 30 mm or lacquered mdf top with<br>ballasted base. |