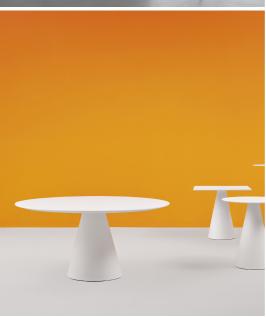

## Ikon 869 Base

Pedrali

Defined by simple shapes and clean lines, the versatile lkon collection is now enlarged with lkon Big, a collection of new table bases that can be equipped with tops in larger sizes. The collection comes from the research of synthesis, beauty and functionality.

## **Technical Specifications**

| Designer:    | Pio E Titto Tosso                                                                                   |
|--------------|-----------------------------------------------------------------------------------------------------|
| Lead Time:   | Indent (12-14 Weeks)                                                                                |
| Sectors:     | Accommodation, Education, Hospitality,<br>Workplace                                                 |
| Suitability: | Internal, External                                                                                  |
| Warranty:    | 2 years                                                                                             |
| Dimensions:  | Height: 71cm Top Max Dia.: 180cm Base Bottom: 55 Diacm                                              |
| Application: | Accommodation, Education, Hospitality,<br>Workplace                                                 |
| Notes:       | Ikon Big with polyethylene base, laminate<br>top 30 mm or lacquered mdf top with<br>ballasted base. |