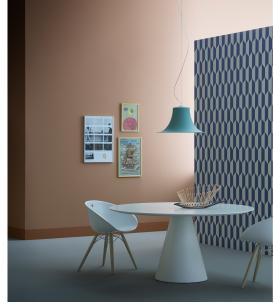

## Ikon 869 Base

Pedrali

Defined by simple shapes and clean lines, the versatile lkon collection is now enlarged with lkon Big, a collection of new table bases that can be equipped with tops in larger sizes. The collection comes from the research of synthesis, beauty and functionality.

## **Technical Specifications**

| Designer:    | Pio E Titto Tosso                                                                                   |
|--------------|-----------------------------------------------------------------------------------------------------|
| Lead Time:   | Indent (12-14 Weeks)                                                                                |
| Sectors:     | Accommodation, Education, Hospitality,<br>Workplace                                                 |
| Suitability: | Internal, External                                                                                  |
| Warranty:    | 2 years                                                                                             |
| Dimensions:  | Height: 71cm Top Max Dia.: 180cm Base Bottom: 55 Diacm                                              |
| Application: | Accommodation, Education, Hospitality,<br>Workplace                                                 |
| Notes:       | Ikon Big with polyethylene base, laminate<br>top 30 mm or lacquered mdf top with<br>ballasted base. |