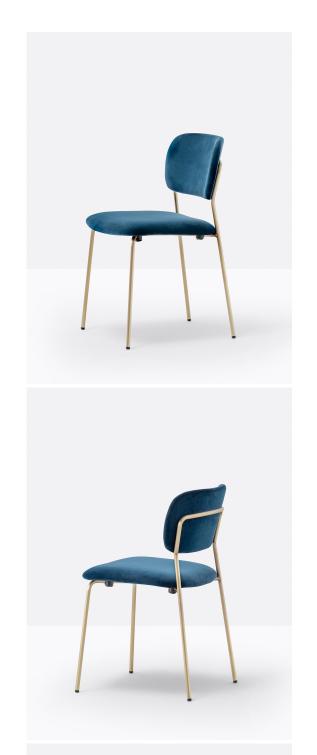

Jazz 3719 Chair

Pedrali

Harmony of shapes, ergonomics and elegance are the characteristics of the Jazz chair. The seat and the curved backrest are supported by a light steel structure.

Personalisation is ensured by the combination of the upholstery, in fabric or imitation leather, and different steel finishes.

## Technical Specifications

Designer: Pedrali

Lead Time: Indent (14-16 Weeks)

Sectors: Accommodation, Education, Hospitality,

Workplace

Suitability: Indoor

Warranty: 2 years

Dimensions: Height: 78.5cm Seat Height: 47.5cm

Depth: 51.5cm Width: 48.5cm

Application: Accommodation, Education, Hospitality,

Workplace