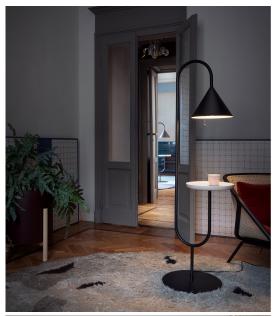

## Ozz Lamp

**Miniforms** 

Ozz works in many ways. Two elements, a lamp and a small trinkets tray, supported by a shape reminiscent of a tuning fork, face each other and seem to dialogue in a well-defined rhythm, the rhythm of light. When Ozz is switched off, it serves as a small coffee table; when the lamp is on, it creates a warm, welcoming space where light seems to gather around the top, creating a homely intimacy. Ozz strikes a cheerful note in your home's narratives.

Designer: Paolo Cappello

Sectors: Accommodation, Hospitality, Workplace

Suitability: Indoor Warranty: 2 years

Dimensions: Table Top Dia: 31cm Height: 130/151cm

Application: Accommodation, Hospitality, Workplace