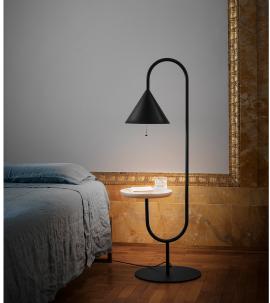

## Ozz Lamp

**Miniforms** 

Ozz works in many ways. Two elements, a lamp and a small trinkets tray, supported by a shape reminiscent of a tuning fork, face each other and seem to dialogue in a well-defined rhythm, the rhythm of light. When Ozz is switched off, it serves as a small coffee table; when the lamp is on, it creates a warm, welcoming space where light seems to gather around the top, creating a homely intimacy. Ozz strikes a cheerful note in your home's narratives.

Designer: Paolo Cappello

Sectors: Accommodation, Hospitality, Workplace

Suitability: Indoor Warranty: 2 years

Dimensions: Table Top Dia: 31cm Height: 130/151cm

Application: Accommodation, Hospitality, Workplace