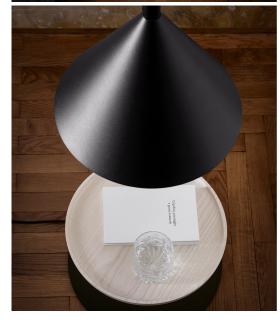

## Ozz Lamp

**Miniforms** 

Ozz works in many ways. Two elements, a lamp and a small trinkets tray, supported by a shape reminiscent of a tuning fork, face each other and seem to dialogue in a well-defined rhythm, the rhythm of light. When Ozz is switched off, it serves as a small coffee table; when the lamp is on, it creates a warm, welcoming space where light seems to gather around the top, creating a homely intimacy. Ozz strikes a cheerful note in your home's narratives.