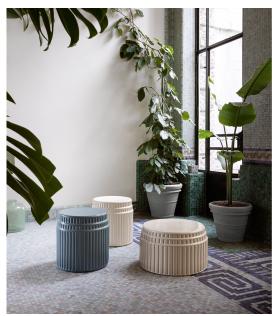

## Kolos Coffee Table

**Miniforms** 

Kolos is formed in a plaster mould in pottery where craftsmen apply the glaze and then fire the table. Although shiny and polished to the touch, the material it is made of is evident. The corners absorb less colour and become paler while the pigments are concentrated in the rounded areas, making them darker. Kolos, therefore, forms a highly decorative side table, combining its function as a furnishing accessory with an artistic value to form a showpiece. Its eccentric aesthetic represents an ironic interpretation of the architecture of the Colosseum.

Designer: Yonoh Studio

Lead Time: Indent (14-16 Weeks)

Sectors: Accommodation, Hospitality

Suitability: Indoor Warranty: 2 years

Dimensions: Table Top Dia: 58cm Height: 35/46cm

Application: Accommodation, Hospitality