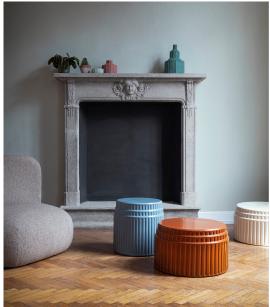

## Kolos Coffee Table

**Miniforms** 

Kolos is formed in a plaster mould in pottery where craftsmen apply the glaze and then fire the table. Although shiny and polished to the touch, the material it is made of is evident. The corners absorb less colour and become paler while the pigments are concentrated in the rounded areas, making them darker. Kolos, therefore, forms a highly decorative side table, combining its function as a furnishing accessory with an artistic value to form a showpiece. Its eccentric aesthetic represents an ironic interpretation of the architecture of the Colosseum.

Designer: Yonoh Studio

Lead Time: Indent (14-16 Weeks)

Sectors: Accommodation, Hospitality

Suitability: Indoor Warranty: 2 years

Dimensions: Table Top Dia: 58cm Height: 35/46cm

Application: Accommodation, Hospitality