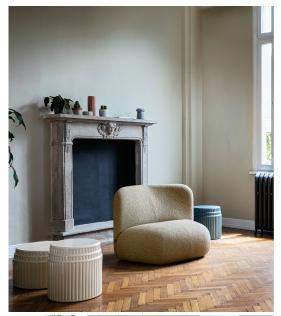

## **Botera Armchair**

**Miniforms** 

Padded with four different types of foam, Botera's design focuses on comfort. A chunky cushion forms the base from which the high or low backrest is developed, making this armchair ideal for use in modular arrangements. And it is precisely through its compositions that Botera brings people together and encourages them to socialise, breaking down the final boundaries between home and contract settings to create a soft, personal, hybrid space. Botera loves being in company, especially in public spaces, but at home it also enjoys being on its own.

Designer: E-ggs

Sectors: Accommodation, Education, Hospitality,

Workplace

Suitability: Indoor Warranty: 2 years

Dimensions: Width: 120cm Depth: 104.5cm Height:

85/125cm

Application: Accommodation, Education, Hospitality,