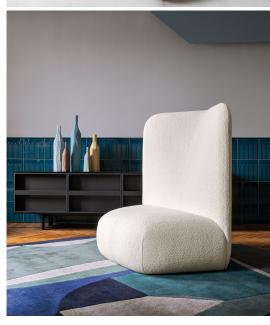

## **Botera Armchair**

**Miniforms** 

Padded with four different types of foam, Botera's design focuses on comfort. A chunky cushion forms the base from which the high or low backrest is developed, making this armchair ideal for use in modular arrangements. And it is precisely through its compositions that Botera brings people together and encourages them to socialise, breaking down the final boundaries between home and contract settings to create a soft, personal, hybrid space. Botera loves being in company, especially in public spaces, but at home it also enjoys being on its own.

Designer: E-ggs

Sectors: Accommodation, Education, Hospitality,

Workplace

Suitability: Indoor Warranty: 2 years

Dimensions: Width: 120cm Depth: 104.5cm Height:

85/125cm

Application: Accommodation, Education, Hospitality,