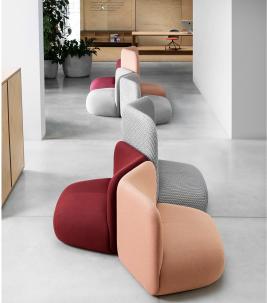

## **Botera Armchair**

**Miniforms** 

Padded with four different types of foam, Botera's design focuses on comfort. A chunky cushion forms the base from which the high or low backrest is developed, making this armchair ideal for use in modular arrangements. And it is precisely through its compositions that Botera brings people together and encourages them to socialise, breaking down the final boundaries between home and contract settings to create a soft, personal, hybrid space. Botera loves being in company, especially in public spaces, but at home it also enjoys being on its own.

Designer: E-ggs

Sectors: Accommodation, Education, Hospitality,

Workplace

Suitability: Indoor Warranty: 2 years

Dimensions: Width: 120cm Depth: 104.5cm Height:

85/125cm

Application: Accommodation, Education, Hospitality,