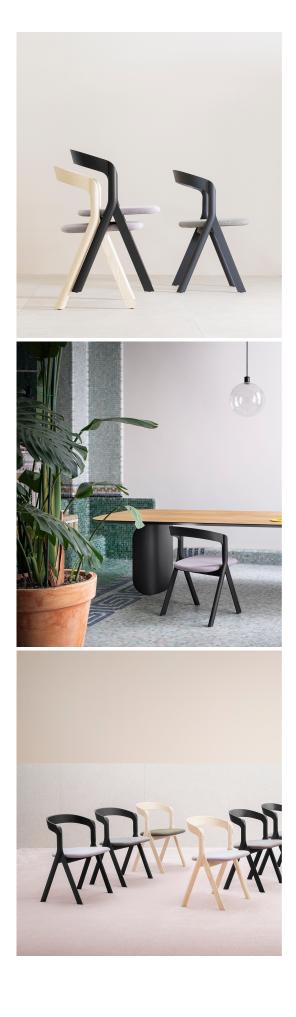

## Diverge Chair

Miniforms

Diverge is our idea for a compass chair, in a soft, flawless tone. It draws respect for each detail from architecture, finding its true identity in the perfection of the structure. Diverge thus attains a distinct, mature language that leads it to being applicable to various settings, from the restaurant to the home, clearly defining our studio in this wooden chair.

## **Technical Specifications**

| Designer:    | Skrivo Design         |             |         |
|--------------|-----------------------|-------------|---------|
| Suitability: | Indoor                |             |         |
| Warranty:    | 2 years               |             |         |
| Dimensions:  | Width: 57.7cm<br>78cm | Depth: 47cm | Height: |