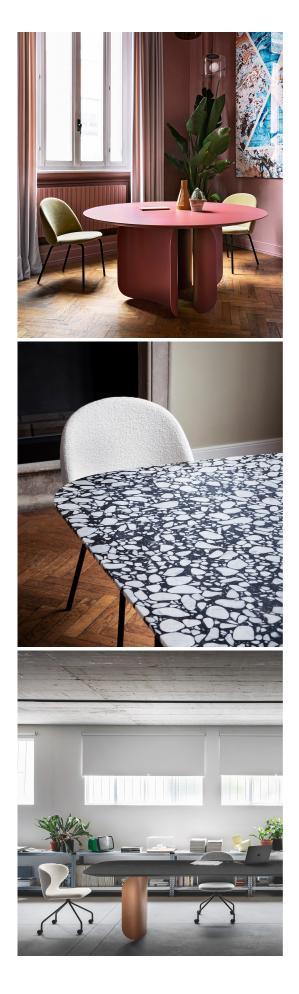

Barry Table Miniforms

Barry is a distinctly graphic table sporting intriguing volumes, a mixture of solidity and lightness. The legs form a prominent feature and curl distinctly around themselves, revealing the table's dynamic personality. Barry provides reassurance in the home or office.

## **Technical Specifications**

| Designer:    | Alain Gilles                                                                    |
|--------------|---------------------------------------------------------------------------------|
| Sectors:     | Accommodation, Education, Hospitality, Workplace                                |
| Suitability: | Indoor                                                                          |
| Warranty:    | 2 years                                                                         |
| Dimensions:  | Table Top Dia: 155/165/180cm Width:   200/240/300cm Depth: 100cm Height:   75cm |
| Application: | Accommodation, Education, Hospitality, Workplace                                |