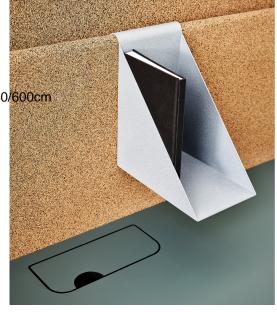

## Technical Specifications

Designer: Shane Schneck

Lead Time: Indent (14-16 Weeks)

Sectors: Workplace

Suitability: Indoor
Warranty: 2 years
Dimensions: Width:

140/160/180/200/280/320/360/400/420/480/540/600cm