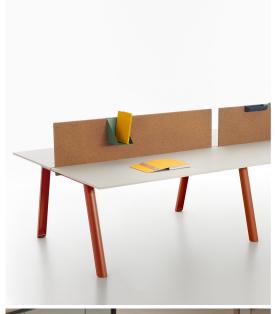

## **Apollo Workstation**

Manerba

Designed by Shane Schneck for Manerba, the Apollo collection is a radical piece of system design. The scalable desks are playful and graphic, yet modular and affordable. Apollo is designed with an authentic formal language, based on an economic flat-pack approach.

Depth: 163cm Height: 74cm

Application: Workplace

Notes: Apollo workstations come in 2-place,

4-place, and 6-place options; electro height

elevation option available on request.