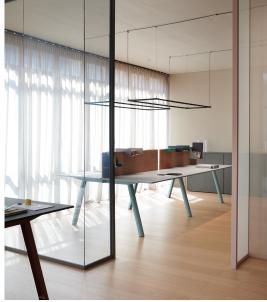

## **Apollo Workstation**

Manerba

Designed by Shane Schneck for Manerba, the Apollo collection is a radical piece of system design. The scalable desks are playful and graphic, yet modular and affordable. Apollo is designed with an authentic formal language, based on an economic flat-pack approach.