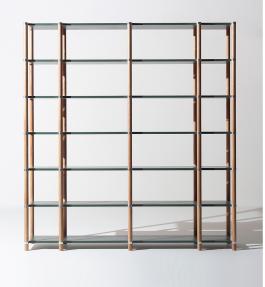

## Stem Bookcase

Manerba

Charmed by puzzle boxes and overlapping games, Philippe Nigro promptly picked-up the "seed" thrown by Manerba: that is to say the project of a bookcase conceived specifically for contemporary working spaces. Clean, soft and welcoming lines define this system characterised by endless modularity and also visual solidity which can develop in height and width, to identify professional spaces and to develop ideas. It is perfect for separating, linking, organising, dividing and limiting.