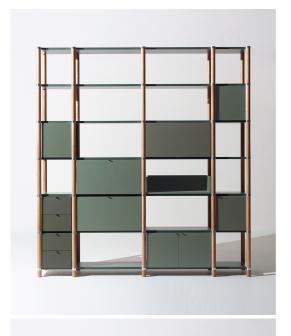

## Stem Bookcase

Manerba

Charmed by puzzle boxes and overlapping games, Philippe Nigro promptly picked-up the "seed" thrown by Manerba: that is to say the project of a bookcase conceived specifically for contemporary working spaces. Clean, soft and welcoming lines define this system characterised by endless modularity and also visual solidity which can develop in height and width, to identify professional spaces and to develop ideas. It is perfect for separating, linking, organising, dividing and limiting.