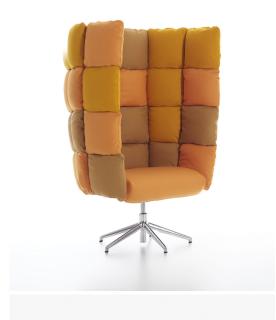

## Undecided Big High Swivel Armchair

Manerba

Colourful, light, good in sizes and proportions, the system Undecided comfortably and peacefully welcomes. Informal but elegant, it drives concentration, aggregation, distribution of seats according to the specific requirements, of the ambiences, of the scheduled or of last-minute activities.