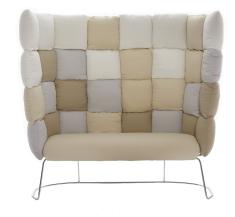

## Undecided 2 Seater High Sofa

Manerba

Colourful, light, good in sizes and proportions, the system Undecided comfortably and peacefully welcomes. Informal but elegant, it drives concentration, aggregation, distribution of seats according to the specific requirements, of the ambiences, of the scheduled or of last-minute activities.

## Technical Specifications

Designer: Raffaella Mangiarotti + Ilkka Suppanen
Sectors: Accommodation, Education, Workplace

Suitability: Indoor Warranty: 2 years

Dimensions: Width: 165cm Depth: 72cm Height:

152cm

Application: Accommodation, Education, Workplace