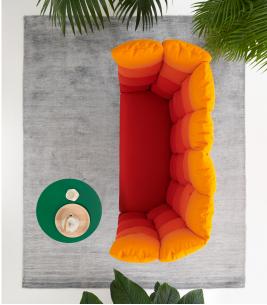

## Undecided 2 Seater High Sofa

Manerba

Colourful, light, good in sizes and proportions, the system Undecided comfortably and peacefully welcomes. Informal but elegant, it drives concentration, aggregation, distribution of seats according to the specific requirements, of the ambiences, of the scheduled or of last-minute activities.

## Technical Specifications

Designer: Raffaella Mangiarotti + Ilkka Suppanen
Sectors: Accommodation, Education, Workplace

Suitability: Indoor Warranty: 2 years

Dimensions: Width: 165cm Depth: 72cm Height:

152cm

Application: Accommodation, Education, Workplace