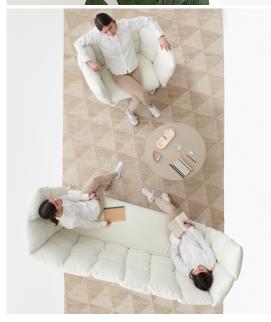

## Undecided 2 Seater High Sofa

Manerba

Colourful, light, good in sizes and proportions, the system Undecided comfortably and peacefully welcomes. Informal but elegant, it drives concentration, aggregation, distribution of seats according to the specific requirements, of the ambiences, of the scheduled or of last-minute activities.

## Technical Specifications

Designer: Raffaella Mangiarotti + Ilkka Suppanen
Sectors: Accommodation, Education, Workplace

Suitability: Indoor Warranty: 2 years

Dimensions: Width: 165cm Depth: 72cm Height:

152cm

Application: Accommodation, Education, Workplace