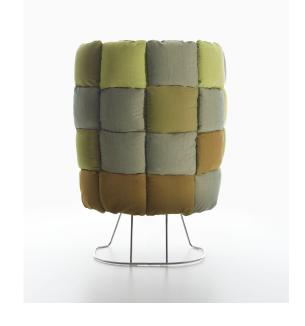

## Undecided Big High Fixed Armchair

Manerba

Colourful, light, good in sizes and proportions, the system Undecided comfortably and peacefully welcomes. Informal but elegant, it drives concentration, aggregation, distribution of seats according to the specific requirements, of the ambiences, of the scheduled or of last-minute activities.

## Technical Specifications

Designer: Raffaella Mangiarotti + Ilkka Suppanen

Lead Time: Indent (14-16 Weeks)

Sectors: Accommodation, Education, Workplace

Warranty: 2 years

Dimensions: Width: 105cm Depth: 72cm Height:

152cm

Application: Accommodation, Education, Workplace