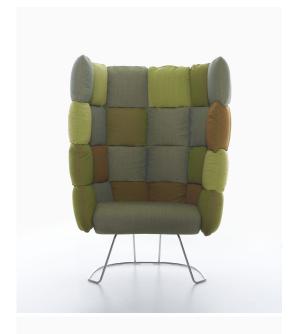

## Undecided Big High Fixed Armchair

Manerba

Colourful, light, good in sizes and proportions, the system Undecided comfortably and peacefully welcomes. Informal but elegant, it drives concentration, aggregation, distribution of seats according to the specific requirements, of the ambiences, of the scheduled or of last-minute activities.

## Technical Specifications

Designer: Raffaella Mangiarotti + Ilkka Suppanen

Lead Time: Indent (14-16 Weeks)

Sectors: Accommodation, Education, Workplace

Warranty: 2 years

Dimensions: Width: 105cm Depth: 72cm Height:

152cm

Application: Accommodation, Education, Workplace