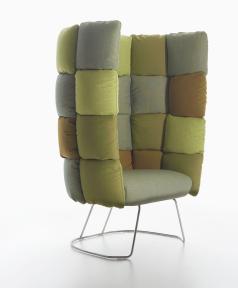

## Undecided Big High Fixed Armchair

Manerba

Colourful, light, good in sizes and proportions, the system Undecided comfortably and peacefully welcomes. Informal but elegant, it drives concentration, aggregation, distribution of seats according to the specific requirements, of the ambiences, of the scheduled or of last-minute activities.

## Technical Specifications

Designer: Raffaella Mangiarotti + Ilkka Suppanen

Lead Time: Indent (14-16 Weeks)

Sectors: Accommodation, Education, Workplace

Warranty: 2 years

Dimensions: Width: 105cm Depth: 72cm Height:

152cm

Application: Accommodation, Education, Workplace