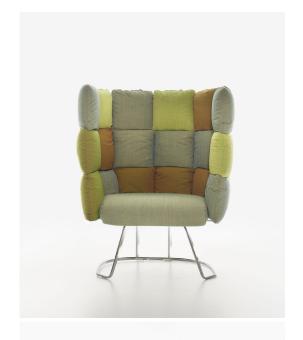

## Undecided Big Medium Fixed Armchair Manerba

Colourful, light, good in sizes and proportions, the system Undecided comfortably and peacefully welcomes. Informal but elegant, it drives concentration, aggregation, distribution of seats according to the specific requirements, of the ambiences, of the scheduled or of last-minute activities.

## Technical Specifications

Designer: Raffaella Mangiarotti + Ilkka Suppanen

Lead Time: Indent (14-16 Weeks)

Sectors: Accommodation, Education, Workplace

Suitability: Indoor Warranty: 2 years

Dimensions: Width: 105cm Depth: 72cm Height:

122cm

Application: Accommodation, Education, Workplace