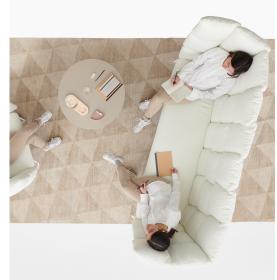

## Undecided Big Medium Fixed Armchair Manerba

Colourful, light, good in sizes and proportions, the system Undecided comfortably and peacefully welcomes. Informal but elegant, it drives concentration, aggregation, distribution of seats according to the specific requirements, of the ambiences, of the scheduled or of last-minute activities.

## Technical Specifications

Designer: Raffaella Mangiarotti + Ilkka Suppanen

Lead Time: Indent (14-16 Weeks)

Sectors: Accommodation, Education, Workplace

Suitability: Indoor Warranty: 2 years

Dimensions: Width: 105cm Depth: 72cm Height:

122cm

Application: Accommodation, Education, Workplace