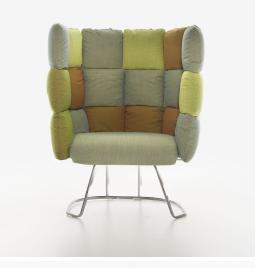

Undecided Big Medium Swivel Armchair

Manerba

Colourful, light, good in sizes and proportions, the system Undecided comfortably and peacefully welcomes. Informal but elegant, it drives concentration, aggregation, distribution of seats according to the specific requirements, of the ambiences, of the scheduled or of last-minute activities.