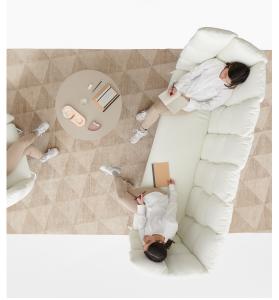

Undecided Big Medium Swivel Armchair

Manerba

Colourful, light, good in sizes and proportions, the system Undecided comfortably and peacefully welcomes. Informal but elegant, it drives concentration, aggregation, distribution of seats according to the specific requirements, of the ambiences, of the scheduled or of last-minute activities.