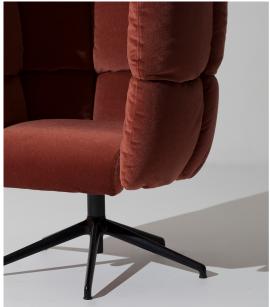

## Undecided Small Medium Swivel Armchair Manerba

Colourful, light, good in sizes and proportions, the system Undecided comfortably and peacefully welcomes. Informal but elegant, it drives concentration, aggregation, distribution of seats according to the specific requirements, of the ambiences, of the scheduled or of last-minute activities.

## Technical Specifications

Designer: Raffaella Mangiarotti + Ilkka Suppanen

Lead Time: Indent (14-16 Weeks)

Sectors: Accommodation, Education, Workplace

Suitability: Indoor Warranty: 2 years

Dimensions: Width: 85cm Depth: 65cm Height:

135cm

Application: Accommodation, Education, Workplace