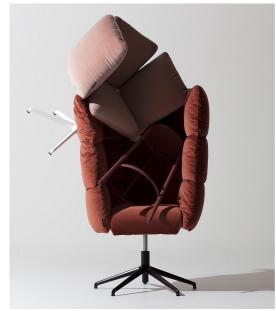

## Undecided Small Medium Swivel Armchair Manerba

Colourful, light, good in sizes and proportions, the system Undecided comfortably and peacefully welcomes. Informal but elegant, it drives concentration, aggregation, distribution of seats according to the specific requirements, of the ambiences, of the scheduled or of last-minute activities.

## Technical Specifications

Designer: Raffaella Mangiarotti + Ilkka Suppanen

Lead Time: Indent (14-16 Weeks)

Sectors: Accommodation, Education, Workplace

Suitability: Indoor Warranty: 2 years

Dimensions: Width: 85cm Depth: 65cm Height:

135cm

Application: Accommodation, Education, Workplace