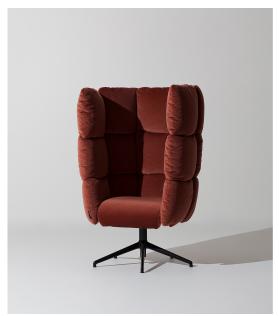

## Undecided Small Medium Swivel Armchair Manerba

Colourful, light, good in sizes and proportions, the system Undecided comfortably and peacefully welcomes. Informal but elegant, it drives concentration, aggregation, distribution of seats according to the specific requirements, of the ambiences, of the scheduled or of last-minute activities.

## Technical Specifications

Designer: Raffaella Mangiarotti + Ilkka Suppanen

Lead Time: Indent (14-16 Weeks)

Sectors: Accommodation, Education, Workplace

Suitability: Indoor Warranty: 2 years

Dimensions: Width: 85cm Depth: 65cm Height:

135cm

Application: Accommodation, Education, Workplace