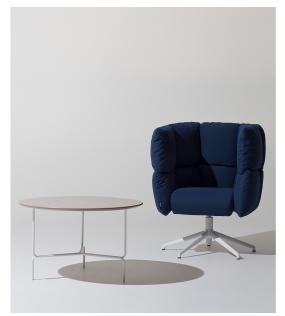

## Undecided Small Low Swivel Armchair Manerba

Colourful, light, good in sizes and proportions, the system Undecided comfortably and peacefully welcomes. Informal but elegant, it drives concentration, aggregation, distribution of seats according to the specific requirements, of the ambiences, of the scheduled or of last-minute activities.

## Technical Specifications

Designer: Raffaella Mangiarotti + Ilkka Suppanen

Lead Time: Indent (14-16 Weeks)

Sectors: Accommodation, Education, Workplace

Suitability: Indoor Warranty: 2 years

Dimensions: Width: 80cm Depth: 60cm Height:

100cm

Application: Accommodation, Education, Workplace