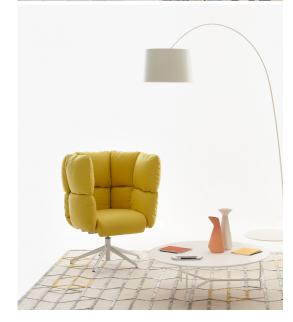

## Undecided Small Low Swivel Armchair Manerba

Colourful, light, good in sizes and proportions, the system Undecided comfortably and peacefully welcomes. Informal but elegant, it drives concentration, aggregation, distribution of seats according to the specific requirements, of the ambiences, of the scheduled or of last-minute activities.

## Technical Specifications

Designer: Raffaella Mangiarotti + Ilkka Suppanen

Lead Time: Indent (14-16 Weeks)

Sectors: Accommodation, Education, Workplace

Suitability: Indoor Warranty: 2 years

Dimensions: Width: 80cm Depth: 60cm Height:

100cm

Application: Accommodation, Education, Workplace