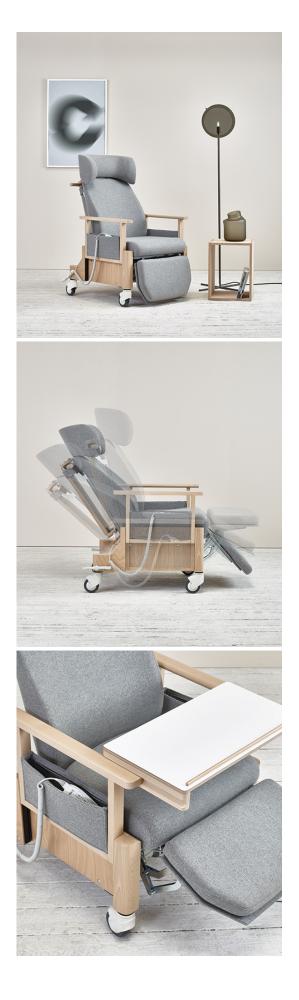

Santiago 244 Electric Recliner TON

A high level of comfort, quality workmanship and pleasing design – this stylish electric recliner will be appreciated in both professional and home settings. The footrest and headrest tilt independently, even with the recliner in use, and the fully retractable wooden armrests make it possible to transfer an individual with ease. The height-adjustable headrest and ergonomically shaped upholstery ensure hours of seated comfort, and the sturdy rear handrail and lockable swivel wheels facilitate safe movement. The recliner includes a removable tray table and practical side pockets.