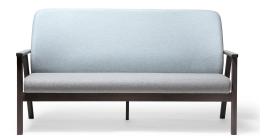

Santiago 243 Relaxation Triple Sofa TON

The three-person settee can be used as a sofa. Together with the single relaxation chair and the two-person settee, the three-person settee creates a complete set for a living room, a waiting room or any other group seating setting. The choice of upholstery material and colour can be matched or contrasted to create the desired atmosphere.