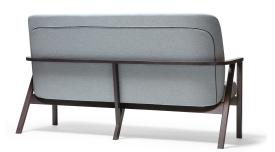

Santiago 243 Relaxation Triple Sofa TON

The three-person settee can be used as a sofa. Together with the single relaxation chair and the two-person settee, the three-person settee creates a complete set for a living room, a waiting room or any other group seating setting. The choice of upholstery material and colour can be matched or contrasted to create the desired atmosphere.