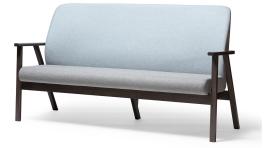

Santiago 243 Relaxation Triple Sofa TON

The three-person settee can be used as a sofa. Together with the single relaxation chair and the two-person settee, the three-person settee creates a complete set for a living room, a waiting room or any other group seating setting. The choice of upholstery material and colour can be matched or contrasted to create the desired atmosphere.