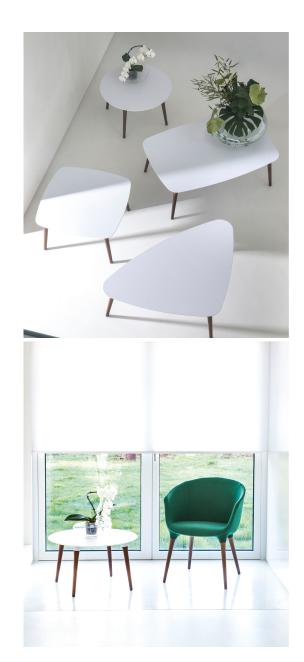

## **Spring Coffee Table**

Cizeta

Soft and welcoming lines combined with refined care for details, such as the visible stitching displaying customised tailoring quality, make Spring a truly special chair.? The particular feature that immediately captures one's attention is the natural fusion between the shell and the elegant legs available in various materials that create an indissoluble link.?

Hospitality, Workplace

Notes: Spring table tops come in black and white

finishes and the following sizes:

69x69 square 75x110 square 90x90 triangular 69 dia round

Legs come in beech, ash, oak and walnut