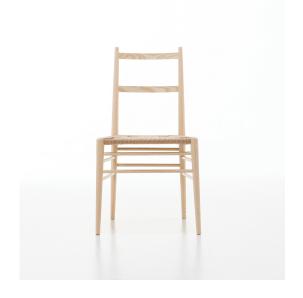

## Alpha Chair

Cizeta

After studying the Shaker style and their values of simplicity, utility and honesty that are reflected in their furnishings, Matteo Cibic reinterprets and advances this style with a contemporary flair. The Alpha chair and small armchair feature an exceptional elegance, a simple beauty, an almost spiritual grace. The distinctive aspects include wood and the warmth it adds, the proportions, a level of comfort indispensable in chairs, and matching fabrics, weavings and leather. The effective combination of traditional materials is fundamental in this design world guided by the idea that beauty lies in an object's usefulness.

## **Technical Specifications**

Designer: Matteo Cibic

Lead Time: Indent (14-16 Weeks)

Sectors: Accommodation, Hospitality

Suitability: Internal Warranty: 2 years

Dimensions: Height: 89cm Seat Height: 46cm Depth:

53cm Width: 50cm

Application: Accommodation, Hospitality

Notes: Materials: solid ash, woven faux leather,

hand-braided rope, fabric, leather.