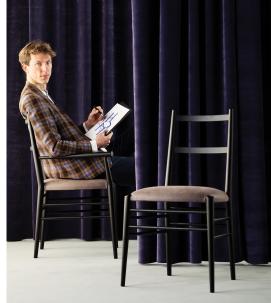

## Alpha Chair

Cizeta

After studying the Shaker style and their values of simplicity, utility and honesty that are reflected in their furnishings, Matteo Cibic reinterprets and advances this style with a contemporary flair. The Alpha chair and small armchair feature an exceptional elegance, a simple beauty, an almost spiritual grace. The distinctive aspects include wood and the warmth it adds, the proportions, a level of comfort indispensable in chairs, and matching fabrics, weavings and leather. The effective combination of traditional materials is fundamental in this design world guided by the idea that beauty lies in an object's usefulness.