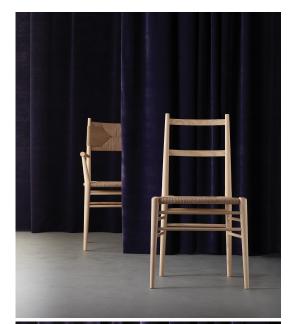

## Alpha Chair

Cizeta

After studying the Shaker style and their values of simplicity, utility and honesty that are reflected in their furnishings, Matteo Cibic reinterprets and advances this style with a contemporary flair. The Alpha chair and small armchair feature an exceptional elegance, a simple beauty, an almost spiritual grace. The distinctive aspects include wood and the warmth it adds, the proportions, a level of comfort indispensable in chairs, and matching fabrics, weavings and leather. The effective combination of traditional materials is fundamental in this design world guided by the idea that beauty lies in an object's usefulness.