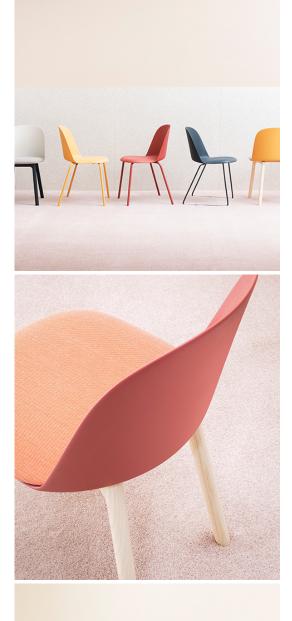

## Mariolina Chair

Miniforms

Mariolina came from an exploration into the world of polypropylene and its new developments, combining it with a delicate, honest aesthetic. The body is so simple that it can be drawn without the pen leaving the paper, balancing a careful style, attentive to the present, with the desire to break free of fashion. Mariolina is the answer to the need for an eclectic product, made with a contemporary production method and suitable for everyday life.

## **Technical Specifications**

| Designer:    | E-ggs                                                       |
|--------------|-------------------------------------------------------------|
| Lead Time:   | Indent (14-16 Weeks)                                        |
| Sectors:     | Accommodation, Education, Hospitality, Workplace            |
| Suitability: | Indoor                                                      |
| Warranty:    | 2 years                                                     |
| Dimensions:  | Height: 79cm Seat Height: 46.7cm Depth: 54cm Width: 55/46cm |
| Application: | Accommodation, Education, Hospitality,<br>Workplace         |
| Notes:       | Comes with ASHWOOD, METAL, SLED and SWIVEL 4-STAR BASE      |
|              |                                                             |