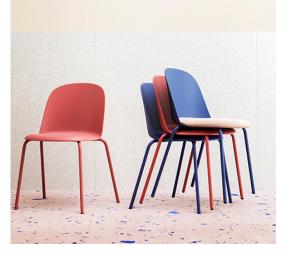

## Mariolina Chair

Miniforms

Mariolina came from an exploration into the world of polypropylene and its new developments, combining it with a delicate, honest aesthetic. The body is so simple that it can be drawn without the pen leaving the paper, balancing a careful style, attentive to the present, with the desire to break free of fashion. Mariolina is the answer to the need for an eclectic product, made with a contemporary production method and suitable for everyday life.

## **Technical Specifications**

| Designer:    | E-ggs                                                       |
|--------------|-------------------------------------------------------------|
| Lead Time:   | Indent (14-16 Weeks)                                        |
| Sectors:     | Accommodation, Education, Hospitality, Workplace            |
| Suitability: | Indoor                                                      |
| Warranty:    | 2 years                                                     |
| Dimensions:  | Height: 79cm Seat Height: 46.7cm Depth: 54cm Width: 55/46cm |
| Application: | Accommodation, Education, Hospitality,<br>Workplace         |
| Notes:       | Comes with ASHWOOD, METAL, SLED and SWIVEL 4-STAR BASE      |
|              |                                                             |