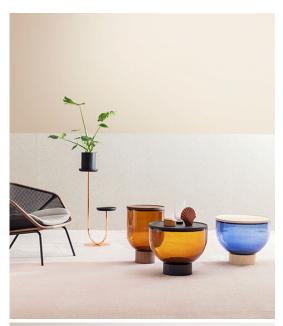

## Mastea Coffee Table

**Miniforms** 

MINIFORMS started to experiment with Murano glass in the 1970s and, even if the generations have changed, the glass is blown as it once was: it needs a master glassblower and two strong lungs. Working with this material every day is like revisiting a traditional dish. The ingredients are the same but there is something new in the taste.

Designer: Matteo Zorzenoni

Lead Time: Indent (14-16 Weeks)

Sectors: Accommodation, Hospitality

Suitability: Indoor

Warranty: 2 years

Dimensions: Table Top Dia: 35/49.5cm Table Height:

52/42cm

Application: Accommodation, Hospitality