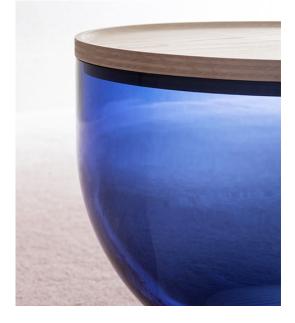

## Mastea Coffee Table

**Miniforms** 

MINIFORMS started to experiment with Murano glass in the 1970s and, even if the generations have changed, the glass is blown as it once was: it needs a master glassblower and two strong lungs. Working with this material every day is like revisiting a traditional dish. The ingredients are the same but there is something new in the taste.

Designer: Matteo Zorzenoni

Lead Time: Indent (14-16 Weeks)

Sectors: Accommodation, Hospitality

Suitability: Indoor

Warranty: 2 years

Dimensions: Table Top Dia: 35/49.5cm Table Height:

52/42cm

Application: Accommodation, Hospitality