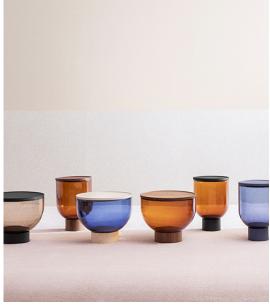

## Mastea Coffee Table

**Miniforms** 

MINIFORMS started to experiment with Murano glass in the 1970s and, even if the generations have changed, the glass is blown as it once was: it needs a master glassblower and two strong lungs. Working with this material every day is like revisiting a traditional dish. The ingredients are the same but there is something new in the taste.

Designer: Matteo Zorzenoni

Lead Time: Indent (14-16 Weeks)

Sectors: Accommodation, Hospitality

Suitability: Indoor

Warranty: 2 years

Dimensions: Table Top Dia: 35/49.5cm Table Height:

52/42cm

Application: Accommodation, Hospitality