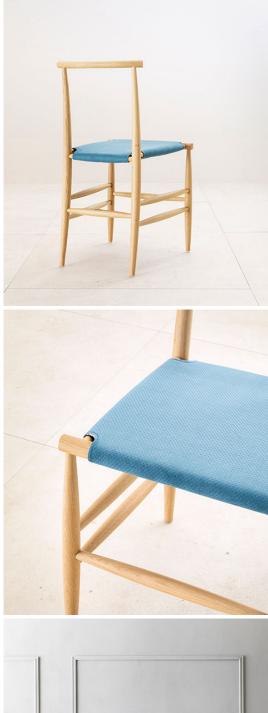

## Pelleossa Chair

Miniforms

Inspired by some of the great classic Italian designs, pre-industrial times, it is built with traditional materials and unique technology, the lathe. The name evokes its simplicity and lightness.

## **Technical Specifications**

| Designer:    | Francesco Faccin                                       |
|--------------|--------------------------------------------------------|
| Lead Time:   | Indent (14-16 Weeks)                                   |
| Sectors:     | Accommodation, Education, Hospitality, Workplace       |
| Suitability: | Indoor                                                 |
| Dimensions:  | Height: 84cm Seat Height: 48cm Depth: 46cm Width: 43cm |
| Application: | Accommodation, Education, Hospitality, Workplace       |