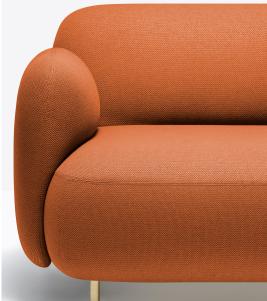

## Buddy Sofa 219

Pedrali

A three-seater sofa that, while maintaining the collection's friendly and reassuring design, adds further comfort to the seat, thanks to a combination of four different densities of polyurethane foam supported by elastic belts, offering greater softness for a domestic environment in which one feels truly pampered. The sofa is incredibly versatile: not only is it available with or without armrests, but several seating modules can be positioned together. Version with removable covers available on request.