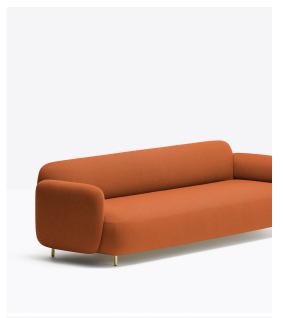

## Buddy Sofa 219

Pedrali

A three-seater sofa that, while maintaining the collection's friendly and reassuring design, adds further comfort to the seat, thanks to a combination of four different densities of polyurethane foam supported by elastic belts, offering greater softness for a domestic environment in which one feels truly pampered. The sofa is incredibly versatile: not only is it available with or without armrests, but several seating modules can be positioned together. Version with removable covers available on request.

Dimensions: Height: 73.50cm Seat Height: 42cm

Depth: 90cm Width: 248cm

Application: Accommodation, Education, Hospitality,

Workplace