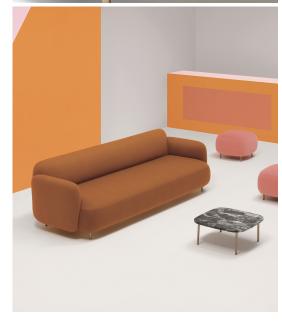

## Buddy Sofa 219

Pedrali

A three-seater sofa that, while maintaining the collection's friendly and reassuring design, adds further comfort to the seat, thanks to a combination of four different densities of polyurethane foam supported by elastic belts, offering greater softness for a domestic environment in which one feels truly pampered. The sofa is incredibly versatile: not only is it available with or without armrests, but several seating modules can be positioned together. Version with removable covers available on request.