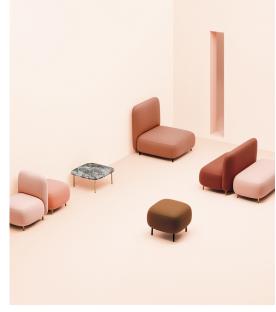

## Buddy 213S

Pedrali

Buddy collection has been enriched with new elements that enhance its versatile, functional nature. The generous backrests, combined with softly upholstered pouffes, create a family of soft modular seatings, that reflect the friendly spirit of the collection. Steel frame and tubular steel leg Ø20mm. Height 450 mm. A turning tablet can also be added to the configuration.