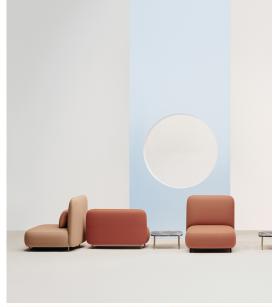

## Buddy 213S

Pedrali

Buddy collection has been enriched with new elements that enhance its versatile, functional nature. The generous backrests, combined with softly upholstered pouffes, create a family of soft modular seatings, that reflect the friendly spirit of the collection. Steel frame and tubular steel leg Ø20mm. Height 450 mm. A turning tablet can also be added to the configuration.