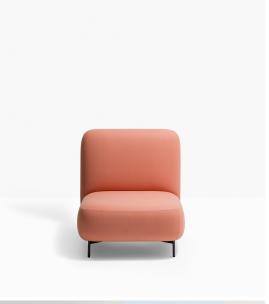

## Buddy 213S

Pedrali

Buddy collection has been enriched with new elements that enhance its versatile, functional nature. The generous backrests, combined with softly upholstered pouffes, create a family of soft modular seatings, that reflect the friendly spirit of the collection. Steel frame and tubular steel leg Ø20mm. Height 450 mm. A turning tablet can also be added to the configuration.

Dimensions: Height: 94cm Seat Height: 45cm Depth:

97cm Width: 90cm

Application: Accommodation, Education, Hospitality,

Workplace