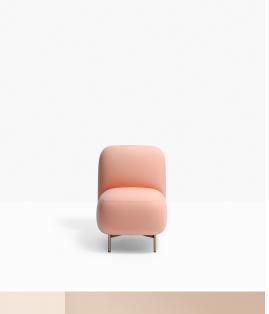

## Buddy 211S

Pedrali

Buddy collection has been enriched with new elements that enhance its versatile, functional nature. The generous backrests, combined with softly upholstered pouffes, create a family of soft modular seatings, that reflect the friendly spirit of the collection. Steel frame and tubular steel leg Ø20mm. Height 450 mm.

Designer: Manuela Busetti Andrea Garuti Matteo

Redaelli

Lead Time: Indent (14-16 Weeks)

Sectors: Accommodation, Education, Hospitality,

Workplace

Suitability: Indoor Warranty: 2 years

Dimensions: Height: 72cm Seat Height: 40cm Depth:

62cm Width: 55cm

Application: Accommodation, Education, Hospitality,

Workplace