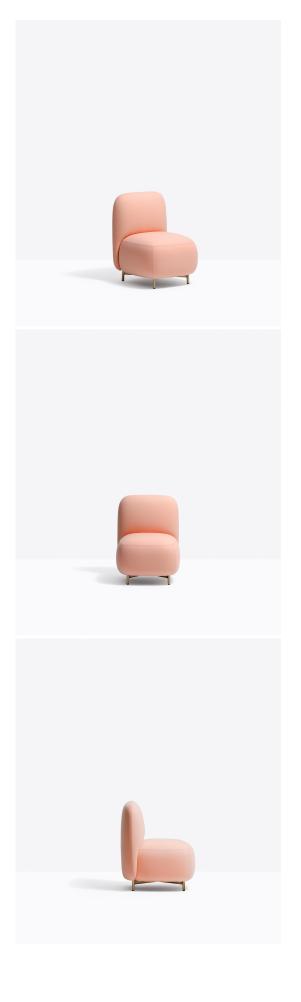

## Buddy 210S

Pedrali

Buddy collection has been enriched with new elements that enhance its versatile, functional nature. The generous backrests, combined with softly upholstered pouffes, create a family of soft modular seatings, that reflect the friendly spirit of the collection. Steel frame and tubular steel leg Ø20mm. Height 400 mm.

Dimensions: Height: 72cm Seat Height: 40cm Depth:

62cm Width: 55cm

Application: Accommodation, Education, Hospitality,

Workplace