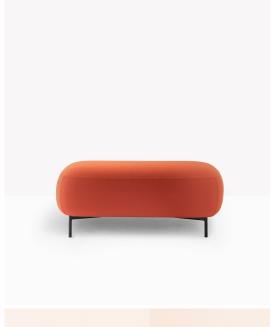

Buddy 215

Pedrali

Soft lines and clean design feature Buddy collection. The rounded shape of the pouf with a generous and comfortable upholstery is supported by four thin and rigorous legs Ø20mm. These make the pouf extremely functional and visually lift the volume from the ground. Height 450 mm.

Designer: Manuela Busetti Andrea Garuti Matteo

Redaelli

Lead Time: Indent (14-16 Weeks)

Sectors: Accommodation, Education, Hospitality,

Workplace

Suitability: Indoor Warranty: 2 years

Dimensions: Height: 45cm Depth: 55cm Width:

110cm

Application: Accommodation, Education, Hospitality,

Workplace