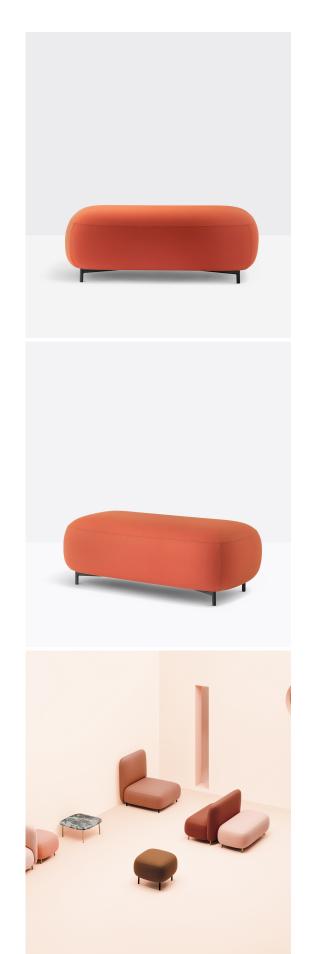

## Buddy 214

Pedrali

Soft lines and clean design feature Buddy collection. The rounded shape of the pouf with a generous and comfortable upholstery is supported by four thin and rigorous legs Ø20mm. These make the pouf extremely functional and visually lift the volume from the ground. Height 400 mm.

Dimensions: Height: 40cm Depth: 55cm Width:

110cm

Application: Accommodation, Education, Hospitality,

Workplace