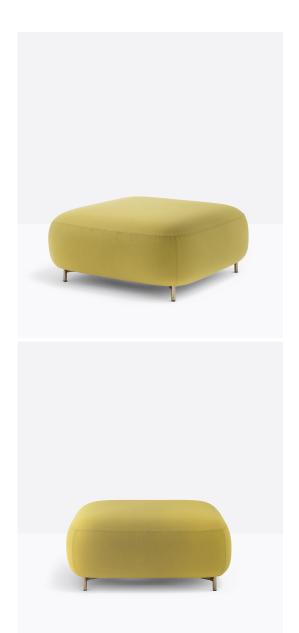

## Buddy 212

Pedrali

Soft lines and clean design feature Buddy collection. The rounded shape of the pouf with a generous and comfortable upholstery is supported by four thin and rigorous legs Ø20mm. These make the pouf extremely functional and visually lift the volume from the ground. Height 400 mm.

Dimensions: Height: 40cm Depth: 90cm Width: 90cm

Application: Accommodation, Education, Hospitality,

Workplace