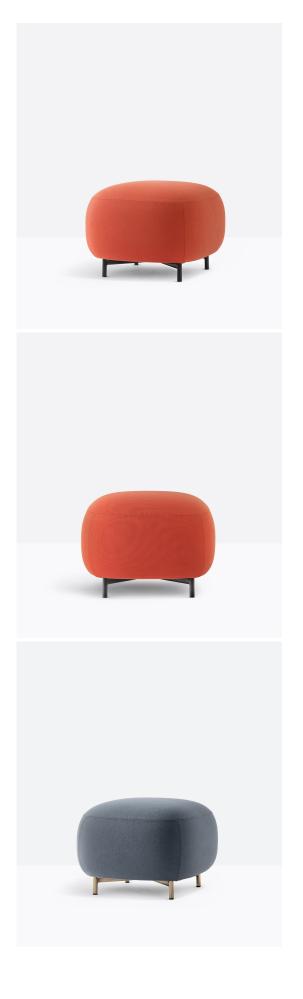

Buddy 210

Pedrali

Soft lines and clean design feature Buddy collection. The rounded shape of the pouf with a generous and comfortable upholstery is supported by four thin and rigorous legs Ø20mm. These make the pouf extremely functional and visually lift the volume from the ground. Height 400 mm.

Dimensions: Height: 40cm Depth: 55cm Width: 55cm

Application: Accommodation, Education, Hospitality,

Workplace