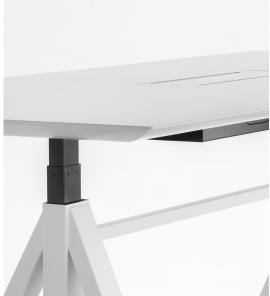

## Arki-Table Adjustable In Height

Pedrali

Arki-table optimizes its ability to meet the needs of flexibility and functionality of modern offices, with a new version with the height-adjustable top. Suitable for meeting rooms and work stations, this table is able to adapt to his users and their needs, making real the concept of smart and dynamic office. Two electric actuators, connected to a control unit and activated by two buttons placed under the top, move as one and allow to choose the ideal height of the top, from 740 to 1140 mm, to have maximum comfort during the workday.