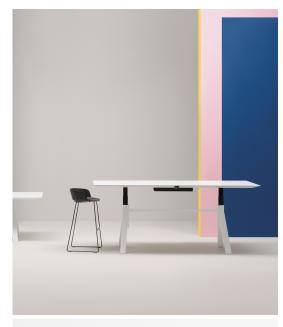

## Arki-Table Adjustable In Height

Pedrali

Arki-table optimizes its ability to meet the needs of flexibility and functionality of modern offices, with a new version with the height-adjustable top. Suitable for meeting rooms and work stations, this table is able to adapt to his users and their needs, making real the concept of smart and dynamic office. Two electric actuators, connected to a control unit and activated by two buttons placed under the top, move as one and allow to choose the ideal height of the top, from 740 to 1140 mm, to have maximum comfort during the workday.

Designer: Pedrali

Lead Time: Indent (14-16 Weeks)

Sectors: Accommodation, Education, Hospitality,

Workplace

Suitability: Indoor Warranty: 2 years

Dimensions: Width: 200/240/300cm Depth:

100/100/100cm Height: 740-114cm