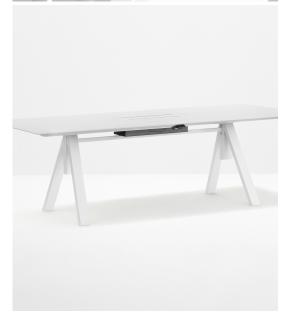

## Arki-Table Adjustable In Height

Pedrali

Arki-table optimizes its ability to meet the needs of flexibility and functionality of modern offices, with a new version with the height-adjustable top. Suitable for meeting rooms and work stations, this table is able to adapt to his users and their needs, making real the concept of smart and dynamic office. Two electric actuators, connected to a control unit and activated by two buttons placed under the top, move as one and allow to choose the ideal height of the top, from 740 to 1140 mm, to have maximum comfort during the workday.

Designer: Pedrali

Lead Time: Indent (14-16 Weeks)

Sectors: Accommodation, Education, Hospitality,

Workplace

Suitability: Indoor Warranty: 2 years

Dimensions: Width: 200/240/300cm Depth:

100/100/100cm Height: 740-114cm