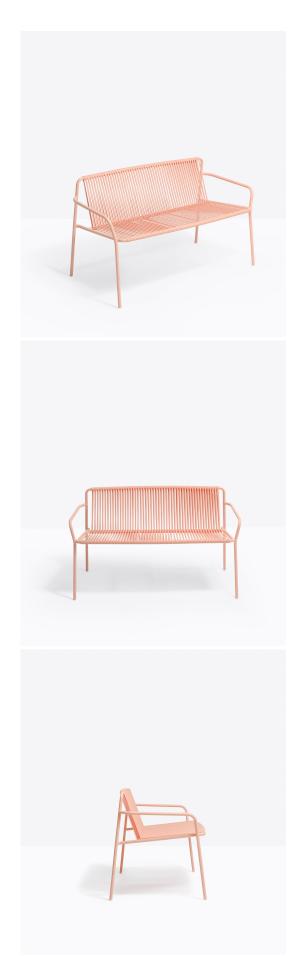

**Tribeca 3666 Lounge** Pedrali

Tribeca evokes the comforting echoes of the past, offering a modern reinterpretation of the classic Sixties patio chairs made from steel and woven cord. The stackable two-seater sofa has a steel tube frame Ø20mm powder coated for outdoor use, back and seat in vertically-woven extruded PVC with nylon core. The collection is specifically designed for outdoor use.