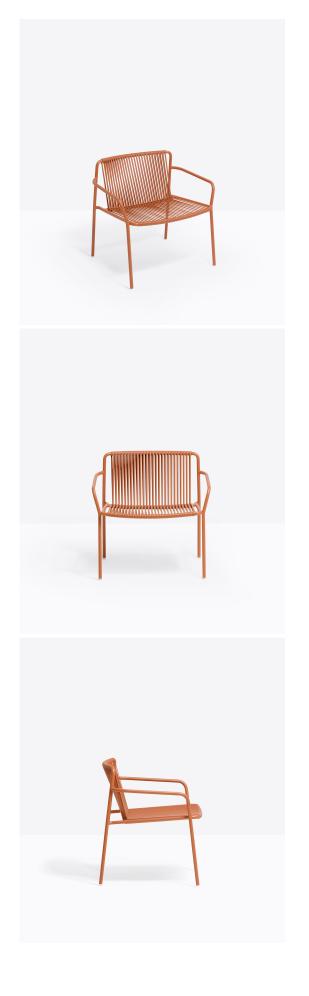

## Tribeca 3669 Lounge

Pedrali

Tribeca evokes the comforting echoes of the past, offering a modern reinterpretation of the classic Sixties patio chairs made from steel and woven cord. The lounge chair has a steel tube frame  $\emptyset 20$ mm powder coated for outdoor use, back and seat in vertically-woven extruded PVC with nylon core. The collection is specifically designed for outdoor use.

## Technical Specifications

Designer: Cazzaniga Mandelli Pagliarulo

Lead Time: Indent (14-16 Weeks)

Sectors: Accommodation, Education, Hospitality,

Workplace

Suitability: Outdoor Warranty: 2 years

Dimensions: Height: 70cm Seat Height: 42cm Depth:

61.5cm Width: 72cm

Application: Accommodation, Education, Hospitality,

Workplace