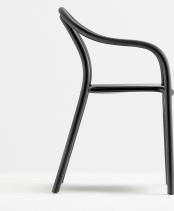

Soul 3745 Armchair Pedrali

Soul armchair stems from the idea of creating a seating using a blend of age-old methods and cutting-edge techniques. The ash structure of Soul has a minimalistic, flowing silhouette, characterized by a harmonious interplay of curves and subtle lines. The ergonomic polycarbonate seat appears suspended, clasped by the skeleton, almost like an embrace. Available in bleached ash with a transparent or white seat or in black ash with a smoky grey or black seat.