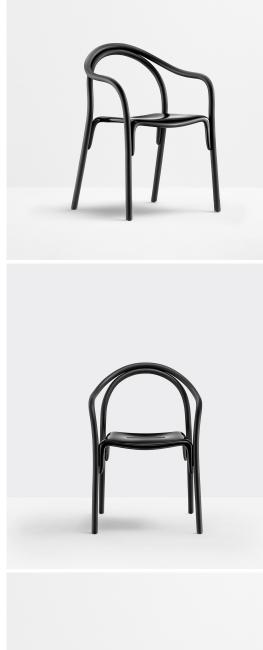

Soul 3745 Armchair Pedrali

Soul armchair stems from the idea of creating a seating using a blend of age-old methods and cutting-edge techniques. The ash structure of Soul has a minimalistic, flowing silhouette, characterized by a harmonious interplay of curves and subtle lines. The ergonomic polycarbonate seat appears suspended, clasped by the skeleton, almost like an embrace. Available in bleached ash with a transparent or white seat or in black ash with a smoky grey or black seat.