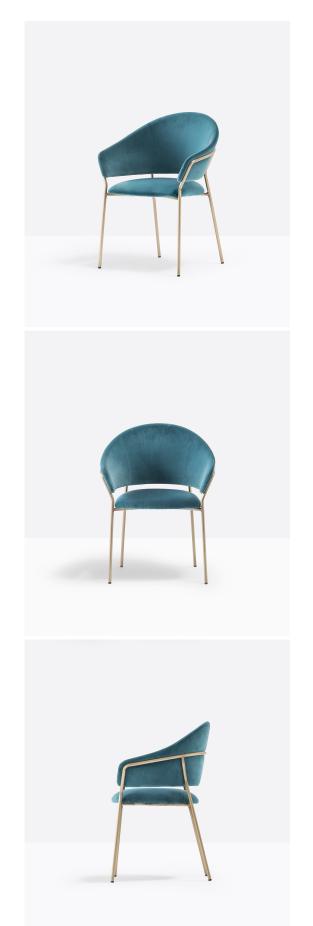

Jazz 3716 Armchair

Pedrali

Harmony of shapes, ergonomics and elegance are the characteristics of the Jazz armchair. The seat and the curved backrest are supported by a light steel structure.

Personalization is ensured by the combination of the upholstery, in fabric or imitation leather, and different steel finishes.

## Technical Specifications

Designer: Pedrali

Lead Time: Indent (14-16 Weeks)

Sectors: Accommodation, Education, Hospitality,

Workplace

Suitability: Indoor Warranty: 2 years

Dimensions: Height: 80.5cm Arm Height: 61cm Depth:

55cm Width: 62cm

Application: Accommodation, Education, Hospitality,

Workplace