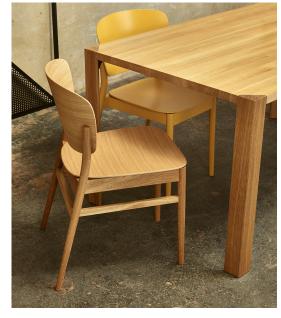

Valencia 382 Chair

TON

A classic chair that will last years and will never bore. Thanks to the ergonomic design, the generous backrest and pressed plywood seat guarantee comfort. Solid wood construction, enhanced with skilfully bent wood, ensures strength and stability. Comes in ply or upholstered seat and back.