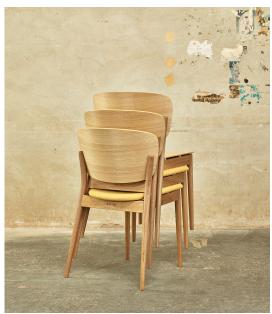

Valencia 382 Chair

TON

A classic chair that will last years and will never bore. Thanks to the ergonomic design, the generous backrest and pressed plywood seat guarantee comfort. Solid wood construction, enhanced with skilfully bent wood, ensures strength and stability. Comes in ply or upholstered seat and back.