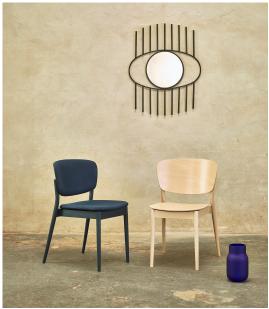

Valencia 382 Chair

TON

A classic chair that will last years and will never bore. Thanks to the ergonomic design, the generous backrest and pressed plywood seat guarantee comfort. Solid wood construction, enhanced with skilfully bent wood, ensures strength and stability. Comes in ply or upholstered seat and back.