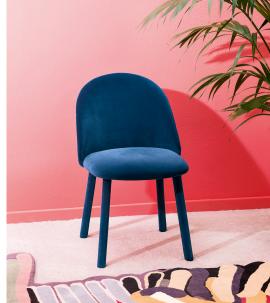

## Iola Chair

**Miniforms** 

lola shows off the design with an international approach, focusing on the ergonomics of the form, ensuring a careful look, one with character. We have given the body the shape of a shell, producing it in expanded polyurethane. Then, on the advice of the hardest to please, we pulled the wings and then the two large arms came out. lola hints at fashion but comes across as a modern classic.