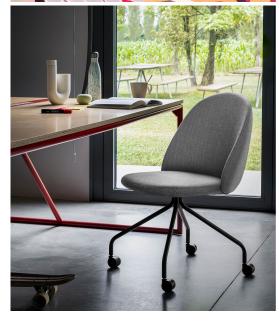

## Iola Chair

**Miniforms** 

lola shows off the design with an international approach, focusing on the ergonomics of the form, ensuring a careful look, one with character. We have given the body the shape of a shell, producing it in expanded polyurethane. Then, on the advice of the hardest to please, we pulled the wings and then the two large arms came out. lola hints at fashion but comes across as a modern classic.