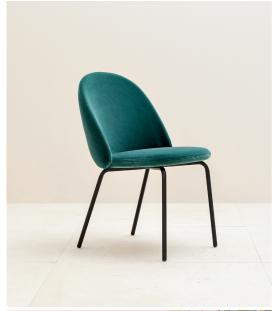

## Iola Chair

**Miniforms** 

lola shows off the design with an international approach, focusing on the ergonomics of the form, ensuring a careful look, one with character. We have given the body the shape of a shell, producing it in expanded polyurethane. Then, on the advice of the hardest to please, we pulled the wings and then the two large arms came out. lola hints at fashion but comes across as a modern classic.