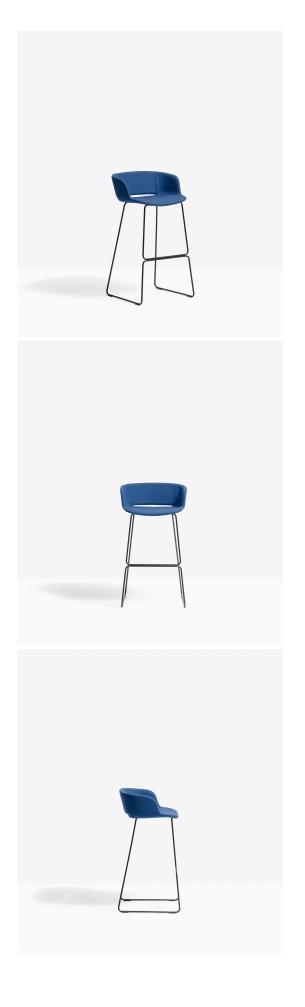

## Babila 2748/2 Stool

Pedrali

Babila stool with backrest adds a new element to the series, fitting harmoniously into a collection that evokes classic forms, while staying true to its nature, seemingly treading the line between tradition and innovation. The comfort of the upholstered shell matches with steel rod sled frame. Seat height 755 mm.

## Technical Specifications

Designer: Odo Fioravanti

Lead Time: Indent (12-14 Weeks)

Sectors: Accommodation, Education, Hospitality,

Workplace

Suitability: Indoor Warranty: 2 years

Dimensions: Width: 51cm Depth: 48cm Seat Height:

75.5cm Height: 93cm

Application: Accommodation, Education, Hospitality,

Workplace