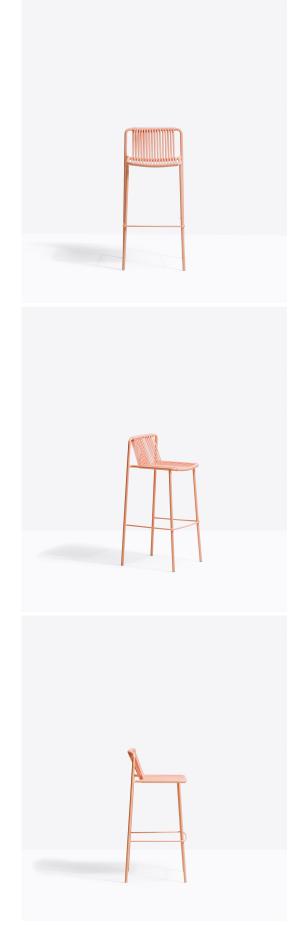

Tribeca 3668 Stool Pedrali

Tribeca takes us back in time with a modern reinterpretation of classic Sixties patio chairs made from steel and woven material. Stool with Ø20mm tube structure powder coated for outdoor use, backrest and seat in woven extruded PVC with a nylon core. Specifically designed for outdoor use. Stackable. Seat height 775 mm.

## **Technical Specifications**

| Designer:    | Mandelli Pagliarulo                                             |
|--------------|-----------------------------------------------------------------|
| Lead Time:   | Stocked (2-6 Weeks)                                             |
| Sectors:     | Accommodation, Hospitality, Workplace                           |
| Suitability: | Outdoor                                                         |
| Warranty:    | 2 years                                                         |
| Dimensions:  | Width: 48.5cm Depth: 45cm Seat Height:<br>77.5cm Height: 98.5cm |
| Application: | Accommodation, Hospitality, Workplace                           |