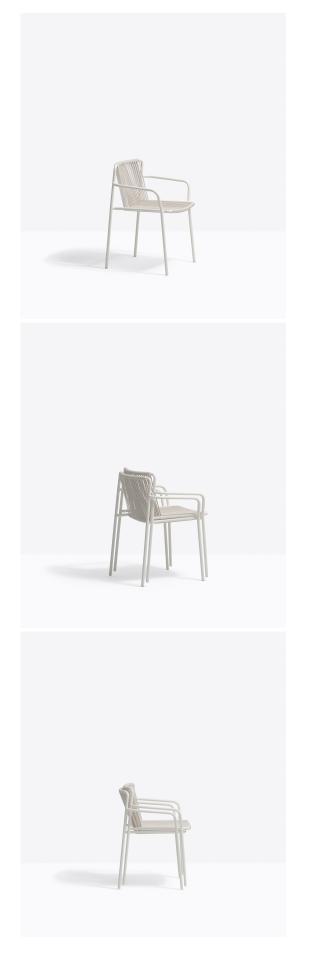

## Tribeca 3665 Armchair

Pedrali

Tribeca takes us back in time with a modern reinterpretation of classic Sixties patio chairs made from steel and woven material. Armchair with  $\emptyset 20$ mm tube structure powder coated for outdoor use, backrest and seat in woven extruded PVC with a nylon core. Specifically designed for outdoor use. Stackable.

## Technical Specifications

Designer: Mandelli Pagliarulo
Lead Time: Indent (12-14 Weeks)

Sectors: Accommodation, Education, Hospitality,

Workplace

Suitability: Outdoor Warranty: 2 years

Dimensions: Width: 59cm Depth: 51.5cm Seat Height:

46.5cm Height: 76.5cm

Application: Accommodation, Education, Hospitality,

Workplace