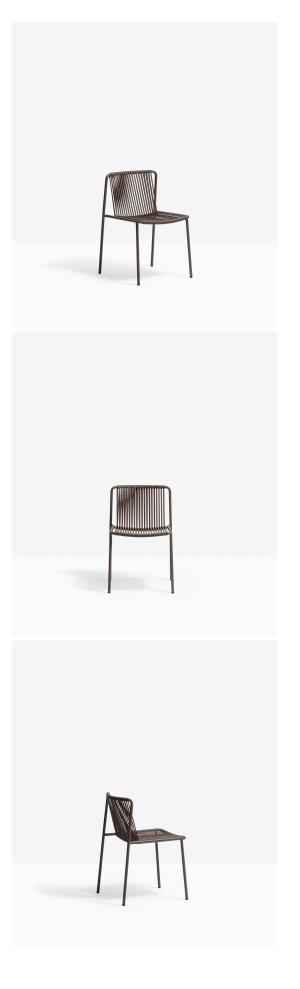

## Tribeca 3660 Chair

Pedrali

Tribeca takes us back in time with a modern reinterpretation of classic Sixties patio chairs made from steel and woven material. Chair with  $\emptyset$ 20mm tube structure powder coated for outdoor use, backrest and seat in woven extruded PVC with a nylon core. Specifically designed for outdoor use.

## Technical Specifications

Designer: Mandelli Pagliarulo

Lead Time: Stocked (2-6 Weeks)

Sectors: Accommodation, Education, Hospitality,

Workplace

Suitability: Outdoor Warranty: 2 years

Dimensions: Width: 53.5 cm Depth: 54cm Seat Height:

46.5 cm Height: 76.5 cm

Application: Accommodation, Education, Hospitality,

Workplace