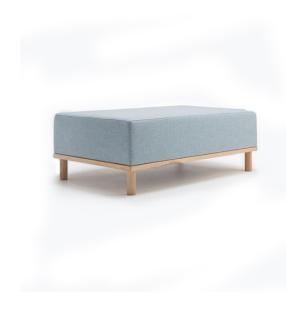

## Helm Ottoman

rD by Ross Didier

Helm is an understated modular sofa collection, simplified and pared-back to the essential five pieces. It offers useful and flexible seating with a smart aesthetic – made with long lasting quality and fine craftsmanship. The design is quietly confident with distinguished details such as the sculpted arms, pleat feature on the back face, subtle curves in the form and pinched upholstery seams nicely contrasting with the solid timber. Each of the Helm units are manufactured with steel springs, premium foams and solid timber Ash framing. They offer a compact footprint for a wide section of the market from residential to commercial and contract.

## **Technical Specifications**

Designer: Ross Didier

Lead Time: Stocked (4-8 weeks)

Sectors: Accommodation, Education, Hospitality,

Workplace

Suitability: Indoor Warranty: 2 years

Dimensions: Width: 120cm Depth: 84cm Height:

43cm Seat Height: 43cm : cm

Application: Accommodation, Education, Hospitality,

Workplace

Notes: Upholstered in your desired fabric; fabric

3.0LM, leather 7.0SQM