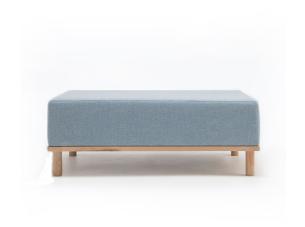

## Helm Ottoman

rD by Ross Didier

Helm is an understated modular sofa collection, simplified and pared-back to the essential five pieces. It offers useful and flexible seating with a smart aesthetic – made with long lasting quality and fine craftsmanship. The design is quietly confident with distinguished details such as the sculpted arms, pleat feature on the back face, subtle curves in the form and pinched upholstery seams nicely contrasting with the solid timber. Each of the Helm units are manufactured with steel springs, premium foams and solid timber Ash framing. They offer a compact footprint for a wide section of the market from residential to commercial and contract.

## **Technical Specifications**

Designer: Ross Didier

Lead Time: Stocked (4-8 weeks)

Sectors: Accommodation, Education, Hospitality,

Workplace

Suitability: Indoor Warranty: 2 years

Dimensions: Width: 120cm Depth: 84cm Height:

43cm Seat Height: 43cm : cm

Application: Accommodation, Education, Hospitality,

Workplace

Notes: Upholstered in your desired fabric; fabric

3.0LM, leather 7.0SQM