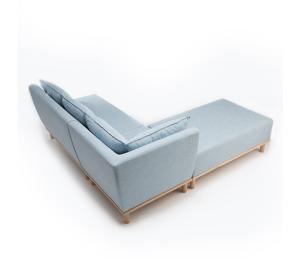

## Helm Ottoman

rD by Ross Didier

Helm is an understated modular sofa collection, simplified and pared-back to the essential five pieces. It offers useful and flexible seating with a smart aesthetic – made with long lasting quality and fine craftsmanship. The design is quietly confident with distinguished details such as the sculpted arms, pleat feature on the back face, subtle curves in the form and pinched upholstery seams nicely contrasting with the solid timber. Each of the Helm units are manufactured with steel springs, premium foams and solid timber Ash framing. They offer a compact footprint for a wide section of the market from residential to commercial and contract.