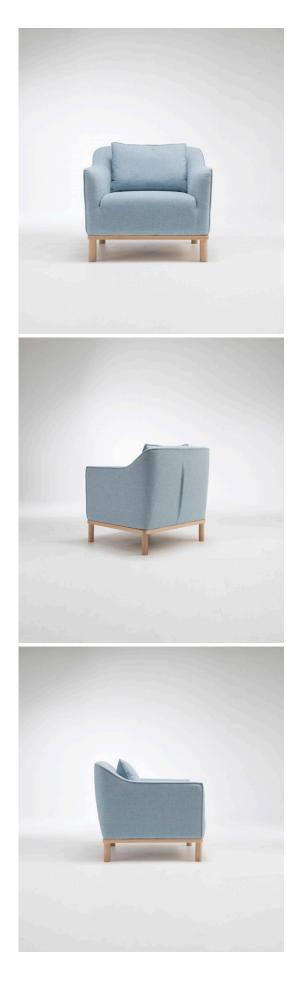

Helm 1 Seater Sofa rD by Ross Didier

Helm is an understated modular sofa collection, simplified and pared-back to the essential five pieces. It offers useful and flexible seating with a smart aesthetic – made with long lasting quality and fine craftsmanship. The design is quietly confident with distinguished details such as the sculpted arms, pleat feature on the back face, subtle curves in the form and pinched upholstery seams nicely contrasting with the solid timber. Each of the Helm units are manufactured with steel springs, premium foams and solid timber Ash framing. They offer a compact footprint for a wide section of the market from residential to commercial and contract.

## **Technical Specifications**

| Designer:    | Ross Didier                                                       |
|--------------|-------------------------------------------------------------------|
| Lead Time:   | Indent (14-16 Weeks)                                              |
| Suitability: | Indoor                                                            |
| Warranty:    | 2 years                                                           |
| Dimensions:  | Width: 83cm Depth: 84cm Height: 73cm Seat Height: 43cm            |
| Notes:       | Upholstered in your desired fabric; fabric 3.8LM, leather 7.0SQM. |